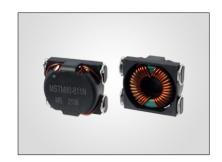

# **SMT Common Mode Chokes - MSTM80 Series**

#### **Features**

- Toroid core
- SMD Construction
- High Reliability