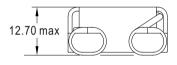

# **SMT Common Mode Chokes - MSTM80 Series**





#### **Features**

- Toroid core
- SMD Construction
- High Reliability

## **Applications**

- Common mode choke for power application
- Filter and Noise Suppression
- DC/DC, AC/DC converter

## **General Specifications**

- Storage temp range: -40°C to +125°C
- Operating temp range: -40°C to +125°C

### **Package Quantity**

• 150 pcs/reel







## Dimensions & Configurations (Unit:mm)









## Recommended Layout



## Schematic



### Electrical Characteristics @ 25°C

| Part Number | Inductance<br>[uH] | DCR(max)<br>[mΩ] | Rated Current<br>[A] |
|-------------|--------------------|------------------|----------------------|
| MSTM80-811N | 810 ±35%           | 14               | 9.7                  |
| MSTM80-631N | 630 ±35%           | 10               | 11.6                 |
| MSTM80-471N | 470 ±35%           | 8                | 14.0                 |

- Inductance is per winding tested at 1kHz,0.25V
- Hi-pot:AC1000V/1mA/3S (N1-N2)
- Rated Current: The current at which the temperature rise is 55°C