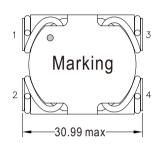

# **SMT Common Mode Chokes - MSTM80 Series**





#### **Features**

- Toroid core
- SMD Construction
- High Reliability

## **Applications**

- Common mode choke for power application
- Filter and Noise Suppression
- DC/DC, AC/DC converter

## **General Specifications**

- Storage temp range: -40°C to +125°C
- Operating temp range: -40°C to +125°C

### **Package Quantity**

• 150 pcs/reel







## Dimensions & Configurations (Unit:mm)









## Recommended Layout



## Schematic



### Electrical Characteristics @ 25°C

| Part Number | Inductance<br>[uH] | DCR(max)<br>[mΩ] | Rated Current<br>[A] |
|-------------|--------------------|------------------|----------------------|
| MSTM80-811N | 810 ±35%           | 14               | 9.7                  |
| MSTM80-631N | 630 ±35%           | 10               | 11.6                 |
| MSTM80-471N | 470 ±35%           | 8                | 14.0                 |

- Inductance is per winding tested at 1kHz,0.25V
- Hi-pot:AC1000V/1mA/3S (N1-N2)
- Rated Current: The current at which the temperature rise is 55°C