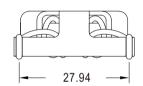

# **SMT Common Mode Chokes - MSTM80 Series**





#### **Features**

- Toroid core
- SMD Construction
- High Reliability

## **Applications**

- Common mode choke for power application
- Filter and Noise Suppression
- DC/DC, AC/DC converter

## **General Specifications**

- Storage temp range: -40°C to +125°C
- Operating temp range: -40°C to +125°C

### **Package Quantity**

• 150 pcs/reel







## Dimensions & Configurations (Unit:mm)









## Recommended Layout



## Schematic



### Electrical Characteristics @ 25°C

| Part Number | Inductance<br>[uH] | DCR(max)<br>[mΩ] | Rated Current<br>[A] |
|-------------|--------------------|------------------|----------------------|
| MSTM80-811N | 810 ±35%           | 14               | 9.7                  |
| MSTM80-631N | 630 ±35%           | 10               | 11.6                 |
| MSTM80-471N | 470 ±35%           | 8                | 14.0                 |

- Inductance is per winding tested at 1kHz,0.25V
- Hi-pot:AC1000V/1mA/3S (N1-N2)
- Rated Current: The current at which the temperature rise is 55°C