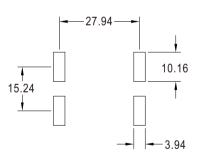

# **SMT Common Mode Chokes - MSTM80 Series**





#### **Features**

- Toroid core
- SMD Construction
- High Reliability

## **Applications**

- Common mode choke for power application
- Filter and Noise Suppression
- DC/DC, AC/DC converter

## **General Specifications**

- Storage temp range: -40°C to +125°C
- Operating temp range: -40°C to +125°C

### **Package Quantity**

• 150 pcs/reel







## Dimensions & Configurations (Unit:mm)









## Recommended Layout



## Schematic



### Electrical Characteristics @ 25°C

| Part Number | Inductance<br>[uH] | DCR(max)<br>[mΩ] | Rated Current<br>[A] |
|-------------|--------------------|------------------|----------------------|
| MSTM80-811N | 810 ±35%           | 14               | 9.7                  |
| MSTM80-631N | 630 ±35%           | 10               | 11.6                 |
| MSTM80-471N | 470 ±35%           | 8                | 14.0                 |

- Inductance is per winding tested at 1kHz,0.25V
- Hi-pot:AC1000V/1mA/3S (N1-N2)
- Rated Current: The current at which the temperature rise is 55°C