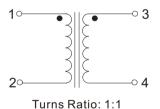

# **SMT Common Mode Chokes - MSTM80 Series**





#### **Features**

- Toroid core
- SMD Construction
- High Reliability

## **Applications**

- Common mode choke for power application
- Filter and Noise Suppression
- DC/DC, AC/DC converter

## **General Specifications**

- Storage temp range: -40°C to +125°C
- Operating temp range: -40°C to +125°C

### **Package Quantity**

• 150 pcs/reel







## Dimensions & Configurations (Unit:mm)









## Recommended Layout



## Schematic



### Electrical Characteristics @ 25°C

| Part Number | Inductance<br>[uH] | DCR(max)<br>[mΩ] | Rated Current<br>[A] |
|-------------|--------------------|------------------|----------------------|
| MSTM80-811N | 810 ±35%           | 14               | 9.7                  |
| MSTM80-631N | 630 ±35%           | 10               | 11.6                 |
| MSTM80-471N | 470 ±35%           | 8                | 14.0                 |

- Inductance is per winding tested at 1kHz,0.25V
- Hi-pot:AC1000V/1mA/3S (N1-N2)
- Rated Current: The current at which the temperature rise is 55°C