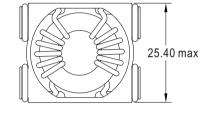

# **SMT Common Mode Chokes - MSTM80 Series**





#### **Features**

- Toroid core
- SMD Construction
- High Reliability

## **Applications**

- Common mode choke for power application
- Filter and Noise Suppression
- DC/DC, AC/DC converter

## **General Specifications**

- Storage temp range: -40°C to +125°C
- Operating temp range: -40°C to +125°C

### **Package Quantity**

• 150 pcs/reel







## Dimensions & Configurations (Unit:mm)









## Recommended Layout



## Schematic



### Electrical Characteristics @ 25°C

| Part Number | Inductance<br>[uH] | DCR(max)<br>[mΩ] | Rated Current<br>[A] |
|-------------|--------------------|------------------|----------------------|
| MSTM80-811N | 810 ±35%           | 14               | 9.7                  |
| MSTM80-631N | 630 ±35%           | 10               | 11.6                 |
| MSTM80-471N | 470 ±35%           | 8                | 14.0                 |

- Inductance is per winding tested at 1kHz,0.25V
- Hi-pot:AC1000V/1mA/3S (N1-N2)
- Rated Current: The current at which the temperature rise is 55°C